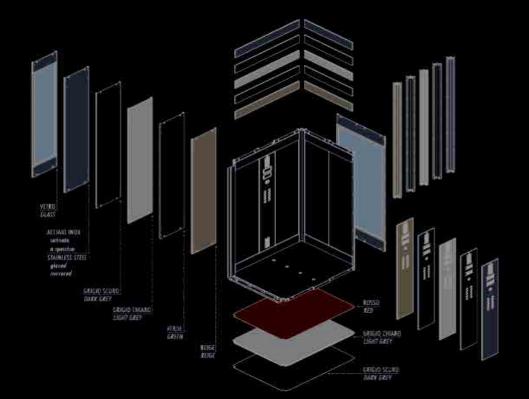

### 4. LEONARDO CABIN - FINISHING

#### CUSTOMISATION

Every element of the cabin can be modified. This allows an individual choice of panels, corners and horizontal sections to achieve an aesthetic, personalized and functional result.

#### **COP COLUMN**

The practicality of creating a column allows rapid repair/replacement interventions.

The weight of the cabin is 220.kg making it ideal as home-lift and for low energy consumption lifts

#### **ROOF AND FLOOR**

ROOF and FLOOR are made from the same components for economies of production. They are 50 mm thick, making the cabin ideal for reduced shaft system. LED LIGHTING for low consumption operation that makes the cabin ideal for low energy lifts. DESIGN of the floor cover allows it to vary in thickness up to 20 mm.