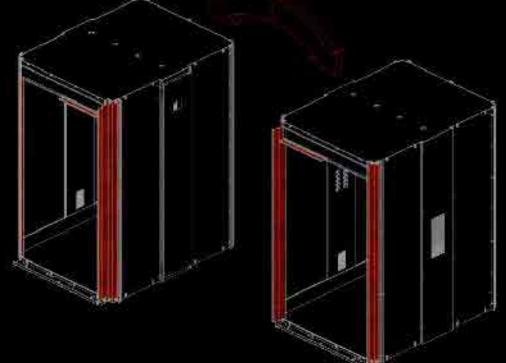

### 4. LEONARDO CABIN - FINISHING

#### REVERSIBILITY

The way in which the front of corners are positioned determines the direction in which the door opens.

#### CUSTOMISATION

Every element of the cabin can be modified. This allows an individual choice of panels, corners and horizontal sections to achieve an aesthetic, personalized and functional result.