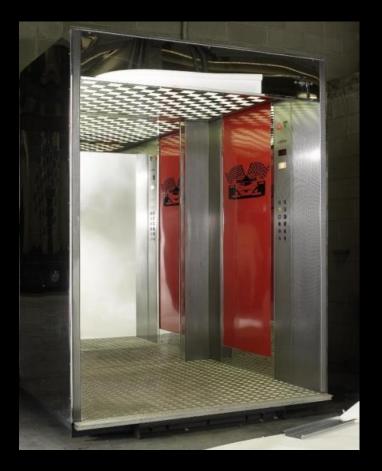

M Milan
- G8 LA MADDALENA
- CAPITAL HILL Moscow
- NUOVA SEDE CROCE ROSSA AVIS PROTEZIONE CIVILE Parabiago

- COSMOS DIAMONDS HISTORICAL
- HISTORICAL MUSEUM Moscow
- HISTORICAL MUSEUM London
- IKEA STORE
- VATICAN RESIDENCE
- RESIDENCE OF THE PRESIENT Kazakhstan
- RESIDENCE OF PRIME MINISTER OF Kazakhstan
- ITALIAN CONSOLATE IN Moscow
- SULTANATE of OMAN EMBASSY Moscow
- MINISTERO DELLA MARINA DI RUSSIA TUAPSE MAR NERO ASCENSORE ANTISISMICO



### TUV CERTIFICATION





### JOB-SITE















### 3. ELEVATORS – Hydraulic System



#### CABIN COLOURS FINITURES



#### FLOOR FINITURES







#### COP and LOP











### 3. ELEVATORS – Electrical System



#### CABIN COLOURS FINITURES



#### FLOOR FINITURES







#### COP and LOP











### 3. ELEVATORS – SPECIAL CABIN

Monza







### 3. ELEVATORS – SPECIAL CABIN

Palladio













### 3. ELEVATORS – SPECIAL CABIN

Wood









### 4. LEONARDO CABIN - FINISHING















#### REVERSIBILITY

The way in which the front of corners are positioned determines the direction in which the door opens.





#### CUSTOMISATION

Every element of the cabin can be modified. This allows an individual choice of panels, corners and horizontal sections to achieve an aesthetic, personalized and functional result.





#### **COP COLUMN**

The practicality of creating a column allows rapid repair/replacement interventions.

The weight of the cabin is 220.kg making it ideal as home-lift and for low energy consumption lifts







#### **ROOF AND FLOOR**

ROOF and FLOOR are made from the same components for economies of prod