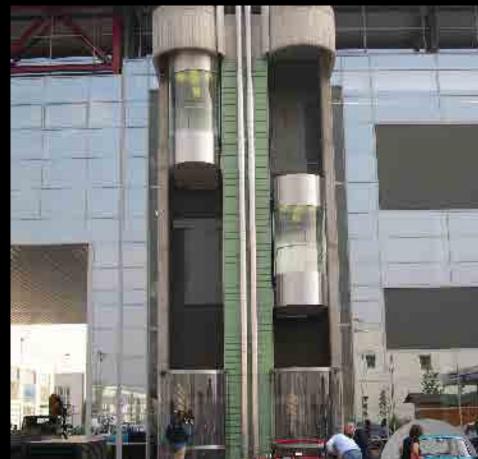

panels, corners and horizontal sections to achieve an aesthetic, personalized and functional result.





#### **COP COLUMN**

The practicality of creating a column allows rapid repair/replacement interventions.

The weight of the cabin is 220.kg making it ideal as home-lift and for low energy consumption lifts







#### **ROOF AND FLOOR**

ROOF and FLOOR are made from the same components for economies of production. They are 50 mm thick, making the cabin ideal for reduced shaft system. LED LIGHTING for low consumption operation that makes the cabin ideal for low energy lifts. DESIGN of the floor cover allows it to vary in thickness up to 20 mm.





# 5. HOME LIFT - SHOP





### 5. HOME LIFT - DISABLED

#### **OPEN PLATFORM**



#### **CLOSED PLATFORM**





# 6. PANORAMIC LIFTS









# 6. PANORAMIC DOORS



### 6. SPECIAL PANORAMIC PROJECT G8 SUMMIT – LA MADDALENA





CER



### 6. SPECIAL PANORAMIC PROJECT G8 SUMMIT – LA MADDALENA



CORTILId



### 6. SPECIAL PANORAMIC PROJECT CAPITAL HILL - MOSCOW



### 6. SPECIAL PANORAMIC PROJECT CAPITAL HILL - MOSCOW



CURTILid

# 6. INCLINED LIFTS



















### 6. SHAFT STEEL STRUCTURE







CURTILId









### **7. WAREHOUSES** LIBYA – Tripoli & Benghazi















































### CURTILip

# 8. INDUSTRIAL PLATFORM





# 8. INDUSTRIAL PLATFORM















# 9. ESCALATORS & WALKWAYS