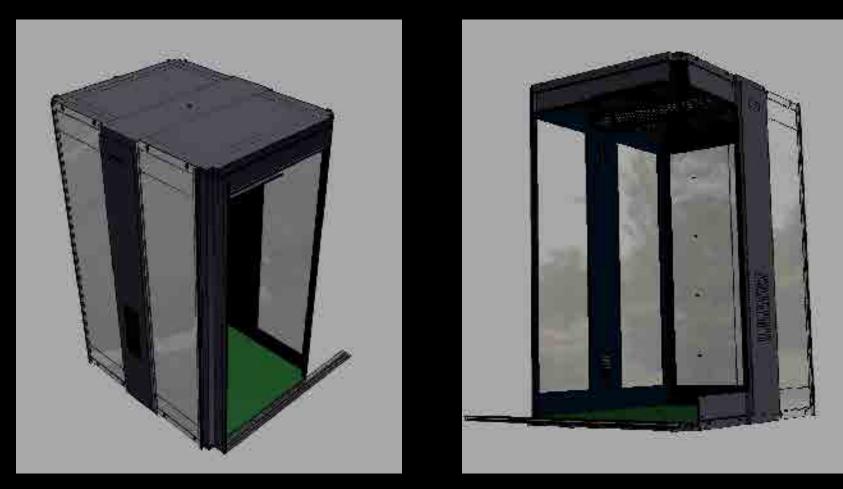

### 4. LEONARDO CABIN - FINISHING

#### REVERSIBILITY

The way in which the front of corners are positioned determines the direction in which the door opens.