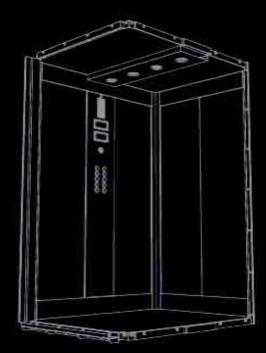

### 4. LEONARDO CABIN - FINISHING

#### CUSTOMISATION

Every element of the cabin can be modified. This allows an individual choice of panels, corners and horizontal sections to achieve an aesthetic, personalized and functional result.