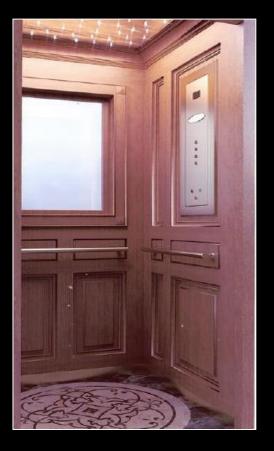

o

- COSMOS DIAMONDS HISTORICAL
- HISTORICAL MUSEUM Moscow
- HISTORICAL MUSEUM London
- IKEA STORE
- VATICAN RESIDENCE
- RESIDENCE OF THE PRESIENT Kazakhstan
- RESIDENCE OF PRIME MINISTER OF Kazakhstan
- ITALIAN CONSOLATE IN Moscow
- SULTANATE of OMAN EMBASSY Moscow
- MINISTERO DELLA MARINA DI RUSSIA TUAPSE MAR NERO ASCENSORE ANTISISMICO



### TUV CERTIFICATION





### JOB-SITE















### 3. ELEVATORS – Hydraulic System



#### CABIN COLOURS FINITURES



#### FLOOR FINITURES







#### COP and LOP











### 3. ELEVATORS – Electrical System



#### CABIN COLOURS FINITURES



#### FLOOR FINITURES







#### COP and LOP











### 3. ELEVATORS – SPECIAL CABIN

Monza







### 3. ELEVATORS – SPECIAL CABIN

Palladio













### 3. ELEVATORS – SPECIAL CABIN

Wood









### 4. LEONARDO CABIN - FINISHING















#### REVERSIBILITY

The way in which the front of corners are positioned determines the direction in which the door opens.





#### CUSTOMISATION

Every element of the cabin can be modified. This allows an individual choice of panels, corners and horizontal sections to achieve an aesthetic, personalized and functional result.





#### **COP COLUMN**

The practicality of creating a column allows rapid repair/replacement interventions.

The weight of the cabin is 220.kg making it ideal as home-lift and for low energy consumption lifts







#### **ROOF AND FLOOR**

ROOF and FLOOR are made from the same components for economies of production. They are 50 mm thick, making the cabin ideal for reduced shaft system. LED LIGHTING for low cons