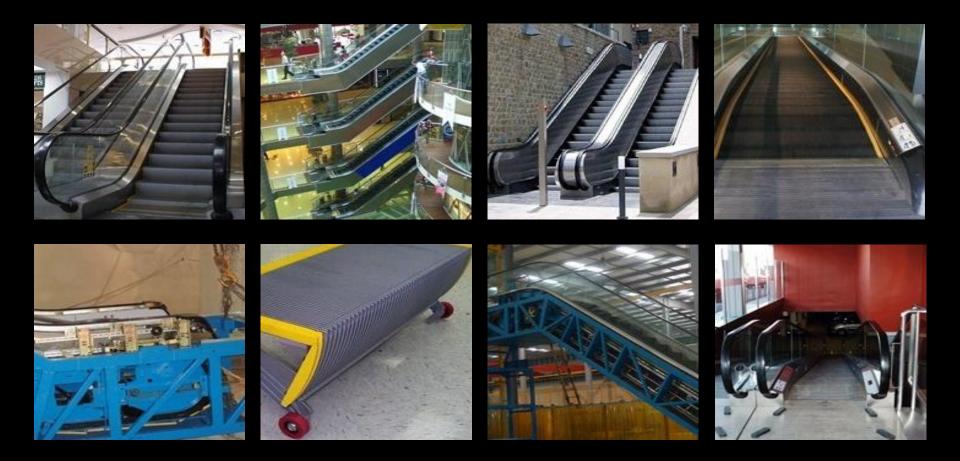

he floor cover allows it to vary in thickness up to 20 mm.





# 5. HOME LIFT - SHOP





### 5. HOME LIFT - DISABLED

#### **OPEN PLATFORM**



#### **CLOSED PLATFORM**





# 6. PANORAMIC LIFTS









# 6. PANORAMIC DOORS



### 6. SPECIAL PANORAMIC PROJECT G8 SUMMIT – LA MADDALENA





CER



### 6. SPECIAL PANORAMIC PROJECT G8 SUMMIT – LA MADDALENA



CORTILId



### 6. SPECIAL PANORAMIC PROJECT CAPITAL HILL - MOSCOW



### 6. SPECIAL PANORAMIC PROJECT CAPITAL HILL - MOSCOW



CURTILid

# 6. INCLINED LIFTS



















### 6. SHAFT STEEL STRUCTURE







CURTILId









### **7. WAREHOUSES** LIBYA – Tripoli & Benghazi















































### CURTILip

# 8. INDUSTRIAL PLATFORM





# 8. INDUSTRIAL PLATFORM















# 9. ESCALATORS & WALKWAYS