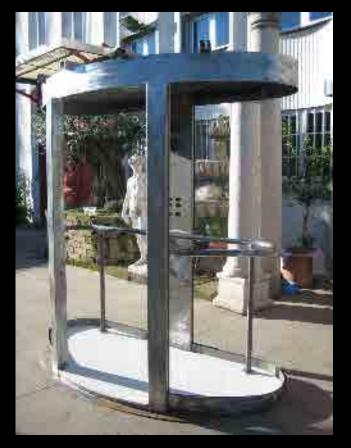

in ideal for reduced shaft system. LED LIGHTING for low consumption operation that makes the cabin ideal for low energy lifts. DESIGN of the floor cover allows it to vary in thickness up to 20 mm.





# 5. HOME LIFT - SHOP





### 5. HOME LIFT - DISABLED

#### **OPEN PLATFORM**



#### **CLOSED PLATFORM**





# 6. PANORAMIC LIFTS









# 6. PANORAMIC DOORS



### 6. SPECIAL PANORAMIC PROJECT G8 SUMMIT – LA MADDALENA





CER



### 6. SPECIAL PANORAMIC PROJECT G8 SUMMIT – LA MADDALENA



CORTILId



### 6. SPECIAL PANORAMIC PROJECT CAPITAL HILL - MOSCOW



### 6. SPECIAL PANORAMIC PROJECT CAPITAL HILL - MOSCOW



CURTILid

# 6. INCLINED LIFTS



















### 6. SHAFT STEEL STRUCTURE







CURTILId









### **7. WAREHOUSES** LIBYA – Tripoli & Benghazi















































### CURTILip

# 8. INDUSTRIAL PLATFORM





# 8. INDUSTRIAL PLATFORM















# 9. ESCALATORS & WALKWAYS