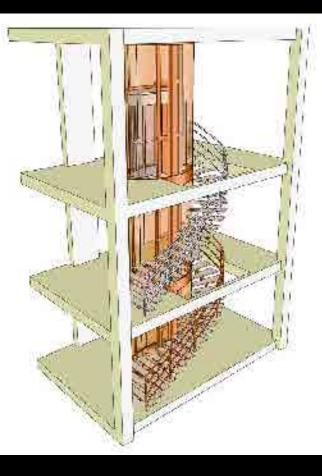

king the cabin ideal for reduced shaft system. LED LIGHTING for low consumption operation that makes the cabin ideal for low energy lifts. DESIGN of the floor cover allows it to vary in thickness up to 20 mm.





# 5. HOME LIFT - SHOP





### 5. HOME LIFT - DISABLED

#### **OPEN PLATFORM**



#### **CLOSED PLATFORM**





# 6. PANORAMIC LIFTS









# 6. PANORAMIC DOORS



### 6. SPECIAL PANORAMIC PROJECT G8 SUMMIT – LA MADDALENA





CER



### 6. SPECIAL PANORAMIC PROJECT G8 SUMMIT – LA MADDALENA



CORTILId



### 6. SPECIAL PANORAMIC PROJECT CAPITAL HILL - MOSCOW



### 6. SPECIAL PANORAMIC PROJECT CAPITAL HILL - MOSCOW



CURTILid

# 6. INCLINED LIFTS



















### 6. SHAFT STEEL STRUCTURE







CURTILId









### **7. WAREHOUSES** LIBYA – Tripoli & Benghazi















































### CURTILip

# 8. INDUSTRIAL PLATFORM





# 8. INDUSTRIAL PLATFORM















# 9. ESCALATORS & WALKWAYS