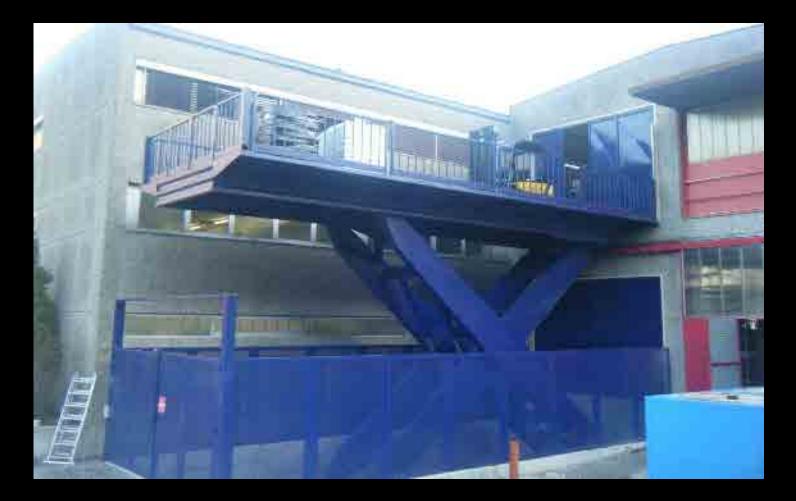

n operation that makes the cabin ideal for low energy lifts. DESIGN of the floor cover allows it to vary in thickness up to 20 mm.





# 5. HOME LIFT - SHOP





### 5. HOME LIFT - DISABLED

#### **OPEN PLATFORM**



#### **CLOSED PLATFORM**





# 6. PANORAMIC LIFTS









# 6. PANORAMIC DOORS



### 6. SPECIAL PANORAMIC PROJECT G8 SUMMIT – LA MADDALENA





CER



### 6. SPECIAL PANORAMIC PROJECT G8 SUMMIT – LA MADDALENA



CORTILId



### 6. SPECIAL PANORAMIC PROJECT CAPITAL HILL - MOSCOW



### 6. SPECIAL PANORAMIC PROJECT CAPITAL HILL - MOSCOW



CURTILid

# 6. INCLINED LIFTS



















### 6. SHAFT STEEL STRUCTURE







CURTILId









### **7. WAREHOUSES** LIBYA – Tripoli & Benghazi















































### CURTILip

# 8. INDUSTRIAL PLATFORM





# 8. INDUSTRIAL PLATFORM















# 9. ESCALATORS & WALKWAYS