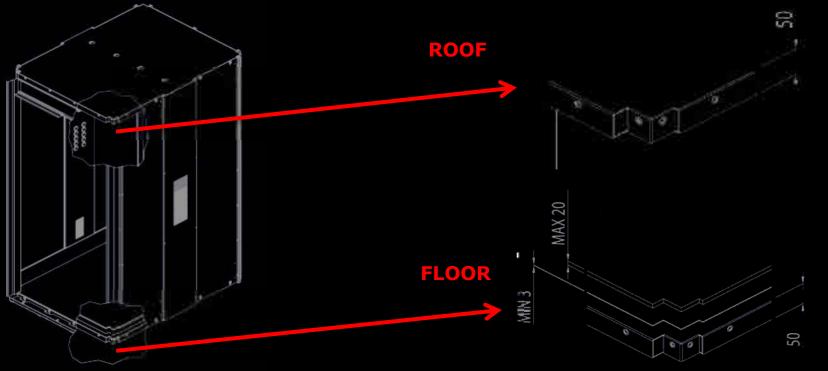

#### **ROOF AND FLOOR**

ROOF and FLOOR are made from the same components for economies of production. They are 50 mm thick, making the cabin ideal for reduced shaft system. LED LIGHTING for low consumption operation that makes the cabin ideal for low energy lifts. DESIGN of the floor cover allows it to vary in thickness up to 20 mm.