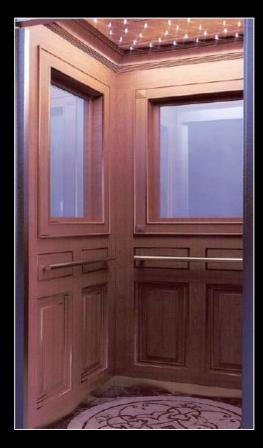

biago

- COSMOS DIAMONDS HISTORICAL
- HISTORICAL MUSEUM Moscow
- HISTORICAL MUSEUM London
- IKEA STORE
- VATICAN RESIDENCE
- RESIDENCE OF THE PRESIENT Kazakhstan
- RESIDENCE OF PRIME MINISTER OF Kazakhstan
- ITALIAN CONSOLATE IN Moscow
- SULTANATE of OMAN EMBASSY Moscow
- MINISTERO DELLA MARINA DI RUSSIA TUAPSE MAR NERO ASCENSORE ANTISISMICO



### TUV CERTIFICATION





### JOB-SITE















### 3. ELEVATORS – Hydraulic System



#### CABIN COLOURS FINITURES



#### FLOOR FINITURES







#### COP and LOP











### 3. ELEVATORS – Electrical System



#### CABIN COLOURS FINITURES



#### FLOOR FINITURES







#### COP and LOP











### 3. ELEVATORS – SPECIAL CABIN

Monza







### 3. ELEVATORS – SPECIAL CABIN

Palladio













### 3. ELEVATORS – SPECIAL CABIN

Wood









### 4. LEONARDO CABIN - FINISHING















#### REVERSIBILITY

The way in which the front of corners are positioned determines the direction in which the door opens.





#### CUSTOMISATION

Every element of the cabin can be modified. This allows an individual choice of panels, corners and horizontal sections to achieve an aesthetic, personalized and functional result.





#### **COP COLUMN**

The practicality of creating a column allows rapid repair/replacement interventions.

The weight of the cabin is 220.kg making it ideal as home-lift and for low energy consumption lifts







#### **ROOF AND FLOOR**

ROOF and FLOOR are made from the same components for economies of production. They are 50 mm thick, making the cabin ideal for reduced shaft system. LED LIGHTING for low