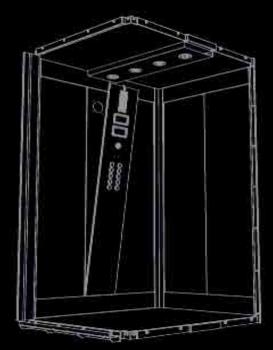

### 4. LEONARDO CABIN - FINISHING

#### CUSTOMISATION

Every element of the cabin can be modified. This allows an individual choice of panels, corners and horizontal sections to achieve an aesthetic, personalized and functional result.