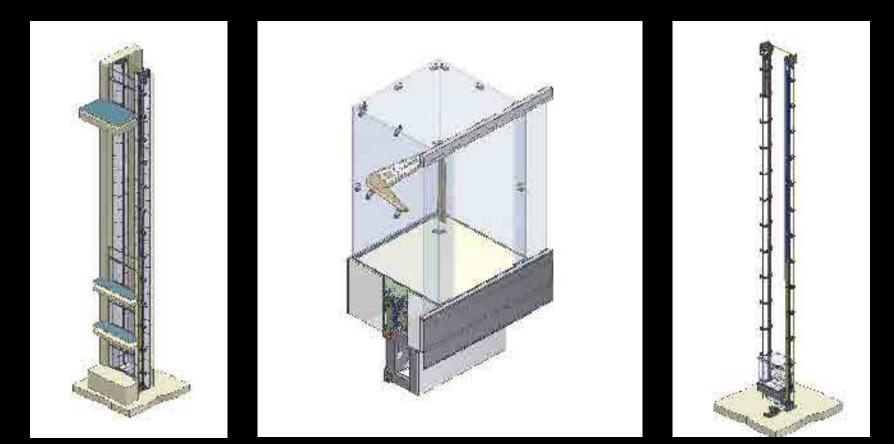

the cabin is 220.kg making it ideal as home-lift and for low energy consumption lifts







#### **ROOF AND FLOOR**

ROOF and FLOOR are made from the same components for economies of production. They are 50 mm thick, making the cabin ideal for reduced shaft system. LED LIGHTING for low consumption operation that makes the cabin ideal for low energy lifts. DESIGN of the floor cover allows it to vary in thickness up to 20 mm.





# 5. HOME LIFT - SHOP





### 5. HOME LIFT - DISABLED

#### **OPEN PLATFORM**



#### **CLOSED PLATFORM**





# 6. PANORAMIC LIFTS









# 6. PANORAMIC DOORS



### 6. SPECIAL PANORAMIC PROJECT G8 SUMMIT – LA MADDALENA





CER



### 6. SPECIAL PANORAMIC PROJECT G8 SUMMIT – LA MADDALENA



CORTILId



### 6. SPECIAL PANORAMIC PROJECT CAPITAL HILL - MOSCOW



### 6. SPECIAL PANORAMIC PROJECT CAPITAL HILL - MOSCOW



CURTILid

# 6. INCLINED LIFTS



















### 6. SHAFT STEEL STRUCTURE







CURTILId









### **7. WAREHOUSES** LIBYA – Tripoli & Benghazi















































### CURTILip

# 8. INDUSTRIAL PLATFORM





# 8. INDUSTRIAL PLATFORM















# 9. ESCALATORS & WALKWAYS