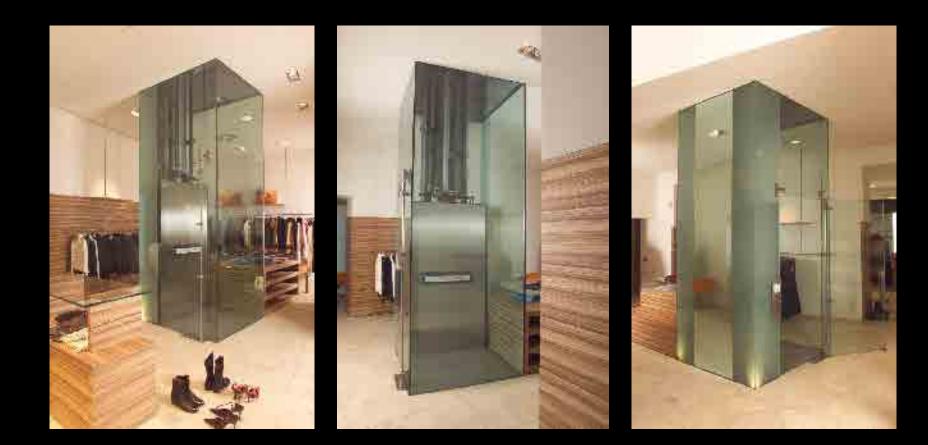

oor opens.





#### CUSTOMISATION

Every element of the cabin can be modified. This allows an individual choice of panels, corners and horizontal sections to achieve an aesthetic, personalized and functional result.





#### **COP COLUMN**

The practicality of creating a column allows rapid repair/replacement interventions.

The weight of the cabin is 220.kg making it ideal as home-lift and for low energy consumption lifts







#### **ROOF AND FLOOR**

ROOF and FLOOR are made from the same components for economies of production. They are 50 mm thick, making the cabin ideal for reduced shaft system. LED LIGHTING for low consumption operation that makes the cabin ideal for low energy lifts. DESIGN of the floor cover allows it to vary in thickness up to 20 mm.





# 5. HOME LIFT - SHOP





### 5. HOME LIFT - DISABLED

#### **OPEN PLATFORM**



#### **CLOSED PLATFORM**





# 6. PANORAMIC LIFTS









# 6. PANORAMIC DOORS



### 6. SPECIAL PANORAMIC PROJECT G8 SUMMIT – LA MADDALENA





CER



### 6. SPECIAL PANORAMIC PROJECT G8 SUMMIT – LA MADDALENA



CORTILId



### 6. SPECIAL PANORAMIC PROJECT CAPITAL HILL - MOSCOW



### 6. SPECIAL PANORAMIC PROJECT CAPITAL HILL - MOSCOW



CURTILid

# 6. INCLINED LIFTS



















### 6. SHAFT STEEL STRUCTURE







CURTILId









### **7. WAREHOUSES** LIBYA – Tripoli & Benghazi















































### CURTILip

# 8. INDUSTRIAL PLATFORM





# 8. INDUSTRIAL PLATFORM















# 9. ESCALATORS & WALKWAYS