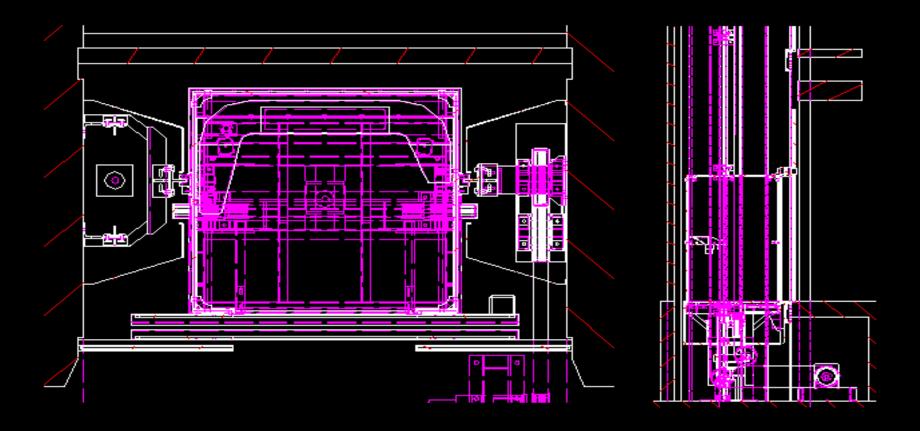

low energy consumption lifts







#### **ROOF AND FLOOR**

ROOF and FLOOR are made from the same components for economies of production. They are 50 mm thick, making the cabin ideal for reduced shaft system. LED LIGHTING for low consumption operation that makes the cabin ideal for low energy lifts. DESIGN of the floor cover allows it to vary in thickness up to 20 mm.





# 5. HOME LIFT - SHOP





### 5. HOME LIFT - DISABLED

#### **OPEN PLATFORM**



#### **CLOSED PLATFORM**





# 6. PANORAMIC LIFTS









# 6. PANORAMIC DOORS



### 6. SPECIAL PANORAMIC PROJECT G8 SUMMIT – LA MADDALENA





CER



### 6. SPECIAL PANORAMIC PROJECT G8 SUMMIT – LA MADDALENA



CORTILId



### 6. SPECIAL PANORAMIC PROJECT CAPITAL HILL - MOSCOW



### 6. SPECIAL PANORAMIC PROJECT CAPITAL HILL - MOSCOW



CURTILid

# 6. INCLINED LIFTS



















### 6. SHAFT STEEL STRUCTURE







CURTILId









### **7. WAREHOUSES** LIBYA – Tripoli & Benghazi















































### CURTILip

# 8. INDUSTRIAL PLATFORM





# 8. INDUSTRIAL PLATFORM















# 9. ESCALATORS & WALKWAYS