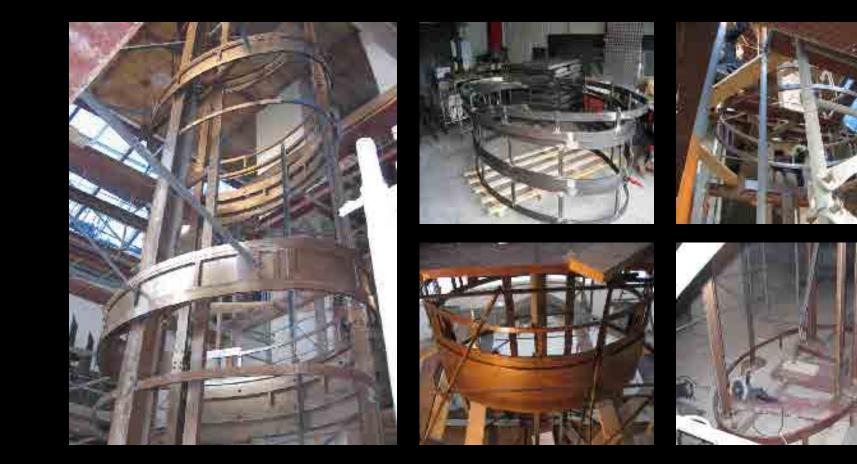

cabin ideal for reduced shaft system. LED LIGHTING for low consumption operation that makes the cabin ideal for low energy lifts. DESIGN of the floor cover allows it to vary in thickness up to 20 mm.





# 5. HOME LIFT - SHOP





### 5. HOME LIFT - DISABLED

#### **OPEN PLATFORM**



#### **CLOSED PLATFORM**





# 6. PANORAMIC LIFTS









# 6. PANORAMIC DOORS



### 6. SPECIAL PANORAMIC PROJECT G8 SUMMIT – LA MADDALENA





CER



### 6. SPECIAL PANORAMIC PROJECT G8 SUMMIT – LA MADDALENA



CORTILId



### 6. SPECIAL PANORAMIC PROJECT CAPITAL HILL - MOSCOW



### 6. SPECIAL PANORAMIC PROJECT CAPITAL HILL - MOSCOW



CURTILid

# 6. INCLINED LIFTS



















### 6. SHAFT STEEL STRUCTURE







CURTILId









### **7. WAREHOUSES** LIBYA – Tripoli & Benghazi















































### CURTILip

# 8. INDUSTRIAL PLATFORM





# 8. INDUSTRIAL PLATFORM















# 9. ESCALATORS & WALKWAYS