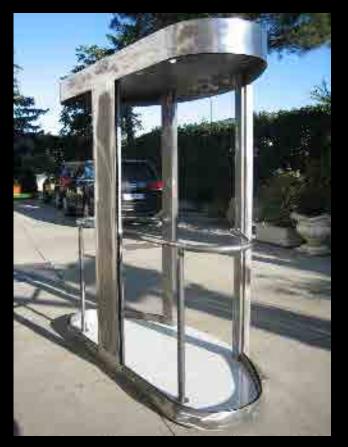

reduced shaft system. LED LIGHTING for low consumption operation that makes the cabin ideal for low energy lifts. DESIGN of the floor cover allows it to vary in thickness up to 20 mm.





# 5. HOME LIFT - SHOP





### 5. HOME LIFT - DISABLED

#### **OPEN PLATFORM**



#### **CLOSED PLATFORM**





# 6. PANORAMIC LIFTS









# 6. PANORAMIC DOORS



### 6. SPECIAL PANORAMIC PROJECT G8 SUMMIT – LA MADDALENA





CER



### 6. SPECIAL PANORAMIC PROJECT G8 SUMMIT – LA MADDALENA



CORTILId



### 6. SPECIAL PANORAMIC PROJECT CAPITAL HILL - MOSCOW



### 6. SPECIAL PANORAMIC PROJECT CAPITAL HILL - MOSCOW



CURTILid

# 6. INCLINED LIFTS



















### 6. SHAFT STEEL STRUCTURE







CURTILId









### **7. WAREHOUSES** LIBYA – Tripoli & Benghazi















































### CURTILip

# 8. INDUSTRIAL PLATFORM





# 8. INDUSTRIAL PLATFORM















# 9. ESCALATORS & WALKWAYS