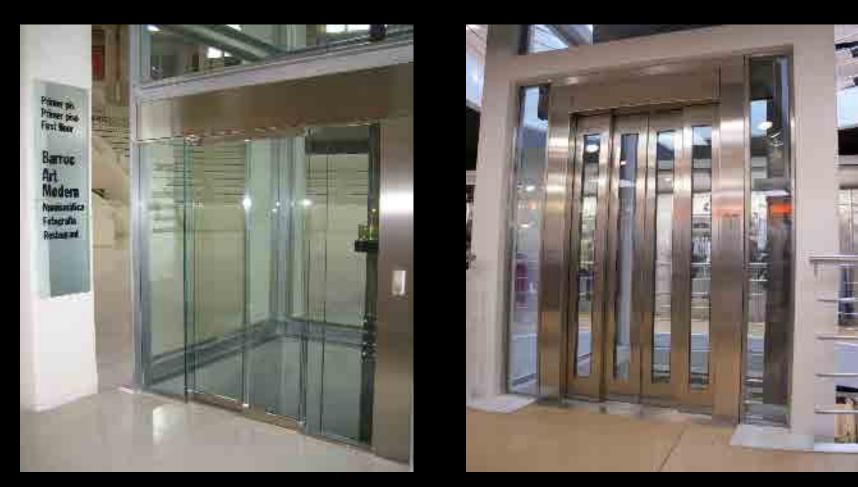

ontal sections to achieve an aesthetic, personalized and functional result.





#### **COP COLUMN**

The practicality of creating a column allows rapid repair/replacement interventions.

The weight of the cabin is 220.kg making it ideal as home-lift and for low energy consumption lifts







#### **ROOF AND FLOOR**

ROOF and FLOOR are made from the same components for economies of production. They are 50 mm thick, making the cabin ideal for reduced shaft system. LED LIGHTING for low consumption operation that makes the cabin ideal for low energy lifts. DESIGN of the floor cover allows it to vary in thickness up to 20 mm.





# 5. HOME LIFT - SHOP





### 5. HOME LIFT - DISABLED

#### **OPEN PLATFORM**



#### **CLOSED PLATFORM**





# 6. PANORAMIC LIFTS









# 6. PANORAMIC DOORS



### 6. SPECIAL PANORAMIC PROJECT G8 SUMMIT – LA MADDALENA





CER



### 6. SPECIAL PANORAMIC PROJECT G8 SUMMIT – LA MADDALENA



CORTILId



### 6. SPECIAL PANORAMIC PROJECT CAPITAL HILL - MOSCOW



### 6. SPECIAL PANORAMIC PROJECT CAPITAL HILL - MOSCOW



CURTILid

# 6. INCLINED LIFTS



















### 6. SHAFT STEEL STRUCTURE







CURTILId









### **7. WAREHOUSES** LIBYA – Tripoli & Benghazi















































### CURTILip

# 8. INDUSTRIAL PLATFORM





# 8. INDUSTRIAL PLATFORM















# 9. ESCALATORS & WALKWAYS